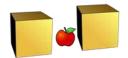

7.

- a) The bee is behind the bottles.
- b) The bee is in the bottle.
- c) The bee is between the bottles.
- d) The bee is under the bottle.

8.

- c) Shake
- d) Plant

9.

- a) The apple is near the box.
- b) The apple is on the box.
- c) The apple is between the boxes.
- d) The apple is in the box.