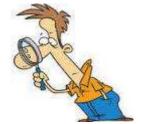

10.

- a) The man is behind the tree.
- b) The man is under the tree.
- c) The man is in front of the tree.
- d) The man is on the tree.