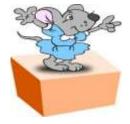

## **UNIT 6 DOING EXPERIMENTS**

1.

- a) The mouse is near the box.
- b) The mouse is on the box.
- c) The mouse is in the box.
- d) The mouse is under the box.
- 2. Deniz: .....

Yunus: It is under the table