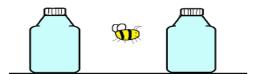

7.

- a) The bee is behind the bottles.
- b) The bee is in the bottle.
- c) The bee is between the bottles.
- d) The bee is under the bottle.

8.

- c) Shake
- d) Plant

9.

- a) The apple is near the box.
- b) The apple is on the box.
- c) The apple is between the boxes.
- d) The apple is in the box.