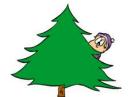

10.

- a) The man is behind the tree.
- b) The man is under the tree.
- c) The man is in front of the tree.
- d) The man is on the tree.