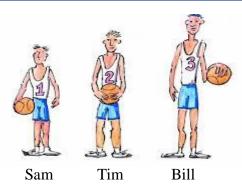

## Unit 3 Downtown

- 1- Look at the visual and choose the correct sentence.
  - a) Sam is taller than Tim.
  - b) Tim isn't shorter than Sam.
  - c) Tim is shorter than Sam and Bill.
  - d) Bill is taller than Tim but he is shorter than Sam.